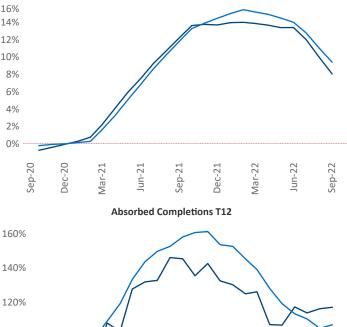

Jun-21

Sep-21

Dec-21

Mar-22

Portland September 2022

**Portland** is the **31st** largest multifamily market with **173,393** completed units and **39,298** units in development, **10,823** of which have already broken ground.

New lease asking **rents** are at **\$1,755**, up **8.0%** from the previous year placing Portland at **83rd** overall in year-over-year rent growth.

Multifamily housing **demand** has been positive with **4,641** ▲ net units absorbed over the past twelve months. This is down -**3,012** ▼ units from the previous year's gain of **7,653** ▲ absorbed units.