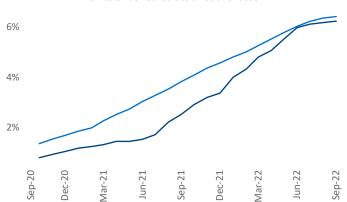

New lease asking **rents** are at **\$1,755**, up **8.0%** from the previous year placing Portland at **83rd** overall in year-over-year rent growth.

Multifamily housing **demand** has been positive with **4,641** ▲ net units absorbed over the past twelve months. This is down -**3,012** ▼ units from the previous year's gain of **7,653** ▲ absorbed units.

**Employment** in Portland has grown by **5.1%** over the past 12 months, while hourly wages have risen by **8.4%** YoY to **\$35.81** according to the *Bureau of Labor Statistics*.

Rent Growth YoY

Sep-22