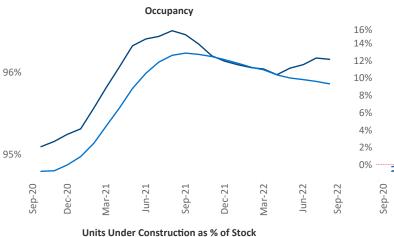

Jun-21

Sep-21

Dec-21

Mar-22

Portland September 2022

**Portland** is the **31st** largest multifamily market with **173,393** completed units and **39,298** units in development, **10,823** of which have already broken ground.

New lease asking **rents** are at **\$1,755**, up **8.0%** from the previous year placing Portland at **83rd** overall in year-over-year rent growth.

Multifamily housing **demand** has been positive with **4,641** ▲ net units absorbed over the past twelve months. This is down -**3,012** ▼ units from the previous year's gain of **7,653** ▲ absorbed units.

**Employment** in Portland has grown by **5.1%** over the past 12 months, while hourly wages have risen by **8.4%** YoY to **\$35.81** according to the *Bureau of Labor Statistics*.

Rent Growth YoY

Sep-22