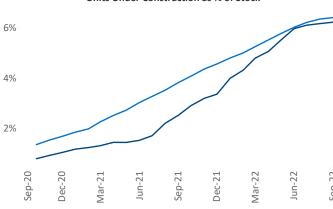

PPC Specialist Liliana.Malai@yardi.com

Contacts

Sep-22

Portland September 2022

**Portland** is the **31st** largest multifamily market with **173,393** completed units and **39,298** units in development, **10,823** of which have already broken ground.

New lease asking **rents** are at \$1,755, up 8.0% ▲ from the previous year placing Portland at 83rd overall in year-over-year rent growth.

Multifamily housing **demand** has been positive with **4,641** ▲ net units absorbed over the past twelve months. This is down **-3,012** ▼ units from the previous year's gain of **7,653** ▲ absorbed units.

**Employment** in Portland has grown by **5.1%** ▲ over the past 12 months, while hourly wages have risen by **8.4%** ▲ YoY to **\$35.81** according to the *Bureau of Labor Statistics*.