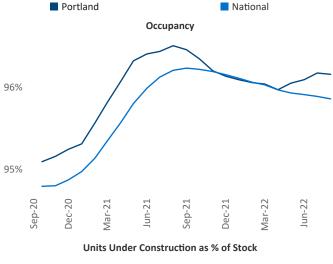

ior PPC Specialist Liliana.Malai@yardi.com

Contacts

Sep-22

Portland September 2022

**Portland** is the **31st** largest multifamily market with **173,393** completed units and **39,298** units in development, **10,823** of which have already broken ground.

New lease asking **rents** are at \$1,755, up 8.0% ▲ from the previous year placing Portland at 83rd overall in year-over-year rent growth.

Multifamily housing **demand** has been positive with **4,641** ▲ net units absorbed over the past twelve months. This is down **-3,012** ▼ units from the previous year's gain of **7,653** ▲ absorbed units.

**Employment** in Portland has grown by **5.1%** ▲ over the past 12 months, while hourly wages have risen by **8.4%** ▲ YoY to **\$35.81** according to the *Bureau of Labor Statistics*.