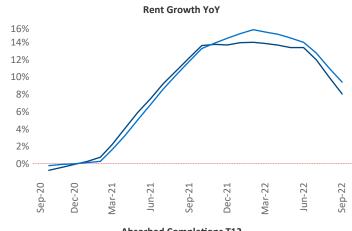

New lease asking **rents** are at \$1,755, up 8.0% ▲ from the previous year placing Portland at 83rd overall in year-over-year rent growth.

Multifamily housing **demand** has been positive with **4,641** ▲ net units absorbed over the past twelve months. This is down **-3,012** ▼ units from the previous year's gain of **7,653** ▲ absorbed units.