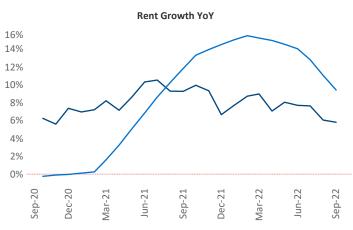

New lease asking **rents** are at **\$1,708**, up **5.7%** from the previous year placing Portland ME at **112th** overall in year-over-year rent growth.

Multifamily housing **demand** has been positive with **827** ▲ net units absorbed over the past twelve months. This is up **645** ▲ units from the previous year's gain of **182** ▲ absorbed units.