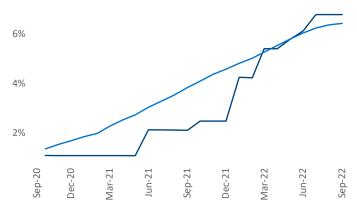

New lease asking **rents** are at **\$1,708**, up **5.7%** from the previous year placing Portland ME at **112th** overall in year-over-year rent growth.

Multifamily housing **demand** has been positive with **827** ▲ net units absorbed over the past twelve months. This is up **645** ▲ units from the previous year's gain of **182** ▲ absorbed units.