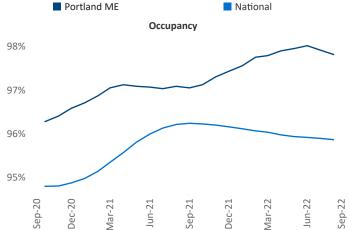

Contacts Jeff Adler

Vice President Senior Jeff.Adler@yardi.com Liliana.N









Liliana Malai Senior PPC Specialist Liliana.Malai@yardi.com Portland ME September 2022

**Portland ME** is the **118th** largest multifamily market with **14,557** completed units and **7,699** units in development, **987** of which have already broken ground.

New lease asking **rents** are at **\$1,708**, up **5.7%** from the previous year placing Portland ME at **112th** overall in year-over-year rent growth.

Multifamily housing **demand** has been positive with **827** ▲ net units absorbed over the past twelve months. This is up **645** ▲ units from the previous year's gain of **182** ▲ absorbed units.

**Employment** in Portland ME has grown by **4.4%** ▲ over the past 12 months, while hourly wages have risen by **4.4%** ▲ YoY to **\$29.85** according to the *Bureau of Labor St