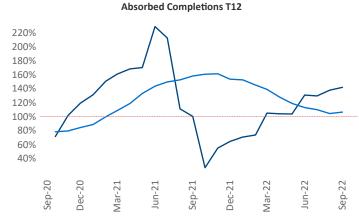

New lease asking **rents** are at \$1,708, up 5.7% ▲ from the previous year placing Portland ME at 112th overall in year-over-year rent growth.

Multifamily housing **demand** has been positive with **827** ▲ net units absorbed over the past twelve months. This is up **645** ▲ units from the previous year's gain of **182** ▲ absorbed units.