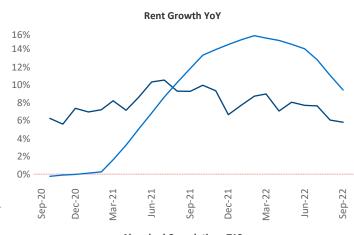

New lease asking **rents** are at \$1,708, up 5.7% ▲ from the previous year placing Portland ME at 112th overall in year-over-year rent growth.

Multifamily housing **demand** has been positive with **827** ▲ net units absorbed over the past twelve months. This is up **645** ▲ units from the previous year's gain of **182** ▲ absorbed units.