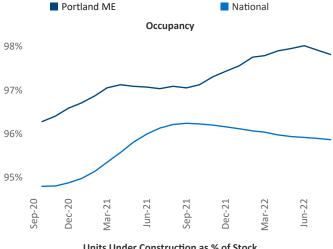

nior PPC Specialist <u>Liliana.Malai@yardi.com</u>

Contacts

Portland ME September 2022

**Portland ME** is the **118th** largest multifamily market with **14,557** completed units and **7,699** units in development, **987** of which have already broken ground.

New lease asking **rents** are at \$1,708, up 5.7% ▲ from the previous year placing Portland ME at 112th overall in year-over-year rent growth.

Multifamily housing **demand** has been positive with **827** ▲ net units absorbed over the past twelve months. This is up **645** ▲ units from the previous year's gain of **182** ▲ absorbed units.

**Employment** in Portland ME has grown by **4.4%** ▲ over the past 12 months, while hourly wages have risen by **4.4%** ▲ YoY to **\$29.85** according to the *Bureau of Labor Statistics*.





6%

4%

2%