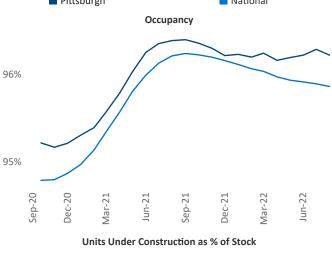

New lease asking **rents** are at \$1,336, up 7.5% ▲ from the previous year placing Pittsburgh at **92nd** overall in year-over-year rent growth.

Multifamily housing **demand** has been positive with **1,404** ▲ net units absorbed over the past twelve months. This is down **-294** ▼ units from the previous year's gain of **1,698** ▲ absorbed units.