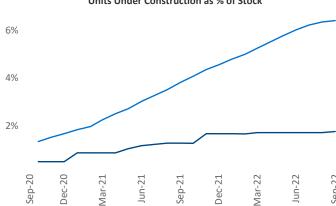

Contacts

Sep-22

Jeff Adler
Vice President Sen
Jeff.Adler@yardi.com Liliana

Liliana Malai Senior PPC Specialist Liliana.Malai@yardi.com Pittsburgh September 2022

**Pittsburgh** is the **48th** largest multifamily market with **94,108** completed units and **12,731** units in development, **1,664** of which have already broken ground.