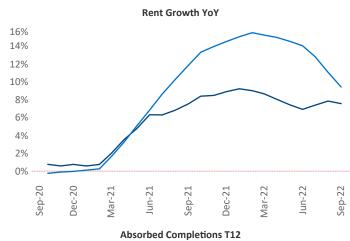

New lease asking **rents** are at \$1,336, up 7.5% ▲ from the previous year placing Pittsburgh at **92nd** overall in year-over-year rent growth.

Multifamily housing **demand** has been positive with **1,404** ▲ net units absorbed over the past twelve months. This is down **-294** ▼ units from the previous year's gain of **1,698** ▲ absorbed units.