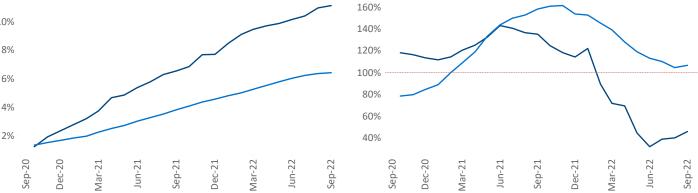

New lease asking **rents** are at \$1,678, up 6.5% ▲ from the previous year placing Phoenix at 107th overall in year-over-year rent growth.

Multifamily housing demand has been positive with **4,912** ▲ net units absorbed over the past twelve months. **12,278** ▲ absorbed units.