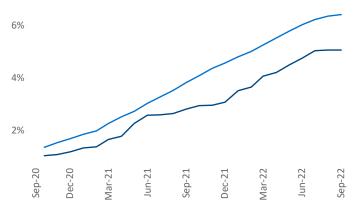

Philadelphia September 2022

Philadelphia is the 10th largest multifamily market with 315,966 completed units and 84,364 units in development, 16,015 of which have already broken ground.

New lease asking **rents** are at **\$1,698**, up **7.7%** from the previous year placing Philadelphia at 91st overall in year-over-year rent growth.

Multifamily housing demand has been positive with **6,634**▲ net units absorbed over the past twelve months. This is down **-5,050** ▼ units from the previous year's gain of 11,684 A absorbed units.

**Employment** in Philadelphia has grown by **4.0%** A over the past 12 months, while hourly wages have risen by 5.7% YoY to \$32.10 according to the Bureau of Labor Statistics.