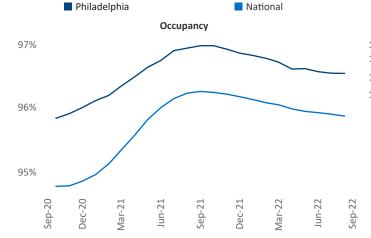

Philadelphia September 2022

Philadelphia is the 10th largest multifamily market with 315,966 completed units and 84,364 units in development, 16,015 of which have already broken ground.

New lease asking **rents** are at **\$1,698**, up **7.7%** from the previous year placing Philadelphia at 91st overall in year-over-year rent growth.

Multifamily housing demand has been positive with **6,634**▲ net units absorbed over the past twelve months. This is down **-5,050** ▼ units from the previous year's gain of 11,684 A absorbed units.

**Employment** in Philadelphia has grown by **4.0%** A over the past 12 months, while hourly wages have risen by 5.7% YoY to \$32.10 according to the Bureau of Labor Statistics.