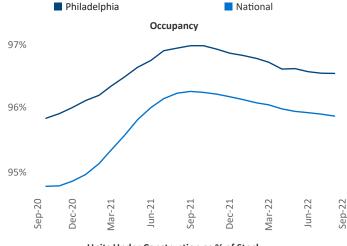

New lease asking **rents** are at \$1,698, up 7.7% ▲ from the previous year placing Philadelphia at 91st overall in year-over-year rent growth.

Multifamily housing **demand** has been positive with **6,634** ▲ net units absorbed over the past twelve months. This is down **-5,050** ▼ units from the previous year's gain of **11,684** ▲ absorbed units.