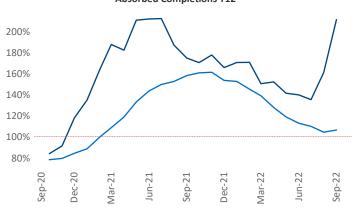

New lease asking **rents** are at \$1,698, up 7.7% ▲ from the previous year placing Philadelphia at 91st overall in year-over-year rent growth.

Multifamily housing **demand** has been positive with **6,634** ▲ net units absorbed over the past twelve months. This is down **-5,050** ▼ units from the previous year's gain of **11,684** ▲ absorbed units.