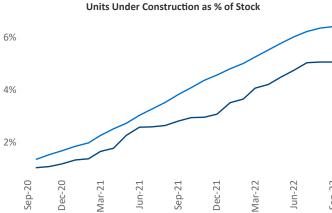

## Philadelphia September 2022

**Philadelphia** is the **10th** largest multifamily market with **315,966** completed units and **84,364** units in development, **16,015** of which have already broken ground.