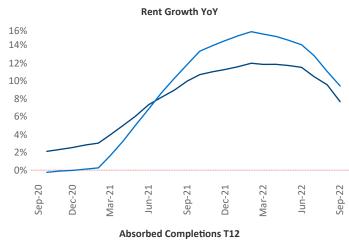

New lease asking **rents** are at \$1,698, up 7.7% ▲ from the previous year placing Philadelphia at 91st overall in year-over-year rent growth.

Multifamily housing **demand** has been positive with **6,634** ▲ net units absorbed over the past twelve months. This is down **-5,050** ▼ units from the previous year's gain of **11,684** ▲ absorbed units.