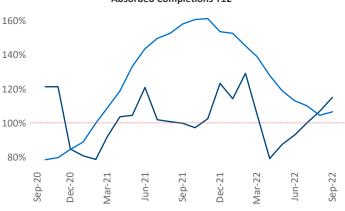

Multifamily housing demand has been positive with **2,521** ▲ net units absorbed over the past twelve months. This is up **9** ▲ units from the previous year's gain of **2,512** ▲ absorbed units.

**Employment** in Pensacola has grown by 4.2% ▲ over the past 12 months, while hourly wages have risen by 3.1% A YoY to \$27.24 according to the Bureau of Labor Statistics.