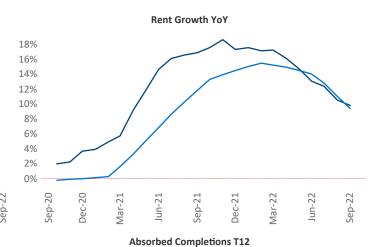

## Pensacola September 2022

Pensacola is the 87th largest multifamily market with 39,059 completed units and 20,747 units in development, 3,732 of which have already broken ground.

New lease asking **rents** are at \$1,566, up 9.8% ▲ from the previous year placing Pensacola at 49th overall in year-over-year rent growth.

Multifamily housing demand has been positive with **2,521** ▲ net units absorbed over the past twelve months. This is up **9** ▲ units from the previous year's gain of **2,512** ▲ absorbed units.

**Employment** in Pensacola has grown by 4.2% ▲ over the past 12 months, while hourly wages have risen by 3.1% A YoY to \$27.24 according to the Bureau of Labor Statistics.