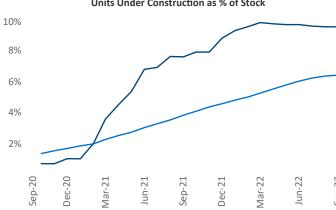

## Pensacola September 2022

Pensacola is the 87th largest multifamily market with 39,059 completed units and 20,747 units in development, 3,732 of which have already broken ground.

New lease asking **rents** are at \$1,566, up 9.8% ▲ from the previous year placing Pensacola at 49th overall in year-over-year rent growth.