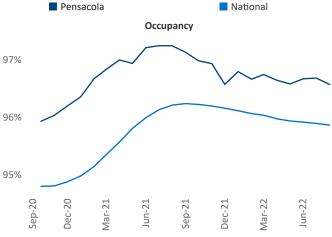

er

Vice President

Liliana Malai Senior PPC Specialist Liliana.Malai@yardi.com Jeff.Adler@yardi.com

## Pensacola September 2022

Pensacola is the 87th largest multifamily market with 39,059 completed units and 20,747 units in development, 3,732 of which have already broken ground.

New lease asking **rents** are at \$1,566, up 9.8% ▲ from the previous year placing Pensacola at 49th overall in year-over-year rent growth.

Multifamily housing demand has been positive with **2,521** ▲ net units absorbed over the past twelve months. This is up **9** ▲ units from the previous year's gain of **2,512** ▲ absorbed units.

**Employment** in Pensacola has grown by 4.2% ▲ over the past 12 months, while hourly wages have risen by 3.1% A YoY to \$27.24 according to the Bureau of Labor Statistics.













## **DISCLAIMER**

ALTHOUGH EVERY EFFORT IS MADE TO ENSURE THE ACCURACY, TIMELINESS AND COMPLETENESS OF THE INFORMATION PROVIDED IN THIS PUBLICATION, THE INFORMATION IS PROVIDED "AS IS" AND YARDI MATRIX DOES NOT GUARANTEE, WARRANT, REPRESENT OR UNDERTAKE THAT THE INFORMATION PROVIDED IS CORRECT, ACCURATE, CURRENT OR COMPLETE. YARDI MATRIX IS NOT LIABLE FOR ANY LOSS, CLAIM, OR DEMAND ARISING DIRECTLY OR INDIRECTLY FROM ANY USE OR RELIANCE UPON THE INFORMATION CONTAINED HEREIN.

## **COPYRIGHT NOTICE**

This document, publication and/or presentation (collectively, 'document') is protected by copyright, trademark and other intellectual property laws. Use of this document is subject to the terms and conditions of Yardi Systems, Inc. dba Yardi Matrix's Terms of Use <a href="http://www