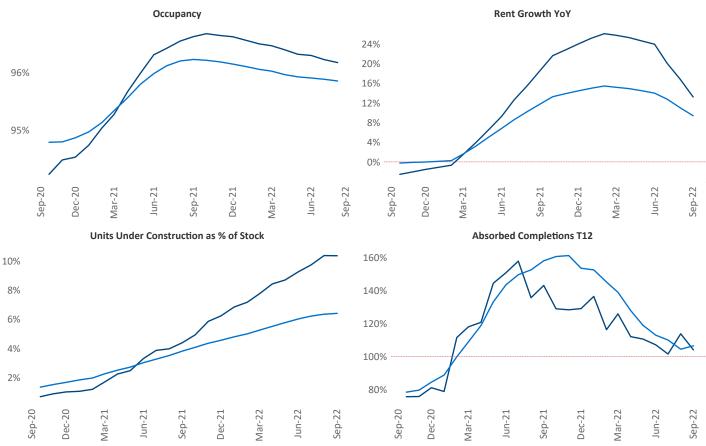

New lease asking **rents** are at \$1,829, up 13.3% ▲ from the previous year placing Orlando at 11th overall in year-over-year rent growth.

Multifamily housing **demand** has been positive with **9,998** ▲ net units absorbed over the past twelve months. This is down **-5,655** ▼ units from the previous year's gain of **15,653** ▲ absorbed units.

**Employment** in Orlando has grown by **4.9%** ▲ over the past 12 months, while hourly wages have risen by **9.6%** ▲ YoY to **\$32.04** according to the *Bureau of Labor Statistics*.