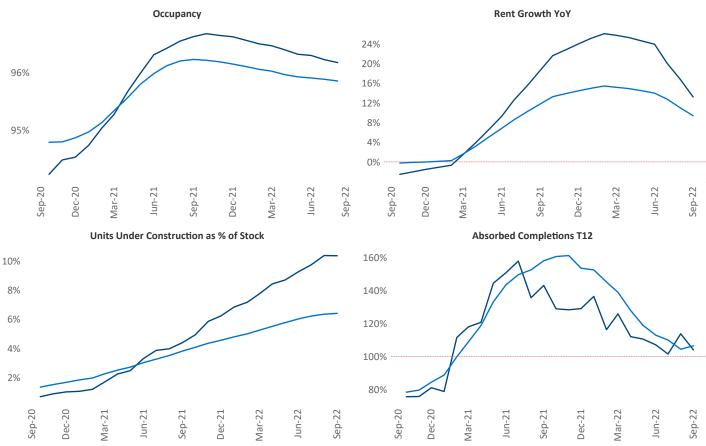

## Contacts

Jeff Adler Vice President Jeff.Adler@yardi.com Liliana Malai Senior PPC Specialist Liliana.Malai@yardi.com Orlando September 2022

**Orlando** is the **17th** largest multifamily market with **249,535** completed units and **129,843** units in development, **25,921** of which have already broken ground.

New lease asking **rents** are at \$1,829, up 13.3% ▲ from the previous year placing Orlando at 11th overall in year-over-year rent growth.

Multifamily housing **demand** has been positive with **9,998** ▲ net units absorbed over the past twelve months. This is down **-5,655** ▼ units from the previous year's gain of **15,653** ▲ absorbed units.

**Employment** in Orlando has grown by **4.9%** ▲ over the past 12 months, while hourly wages have risen by **9.6%** ▲ YoY to **\$32.04** according to the *Bureau of Labor Statistics*.