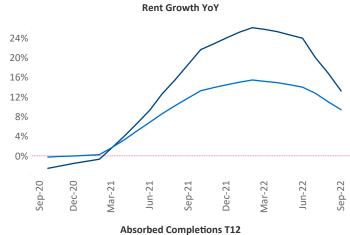

## Orlando September 2022

**Orlando** is the **17th** largest multifamily market with **249,535** completed units and **129,843** units in development, **25,921** of which have already broken ground.

New lease asking **rents** are at \$1,829, up 13.3% ▲ from the previous year placing Orlando at 11th overall in year-over-year rent growth.