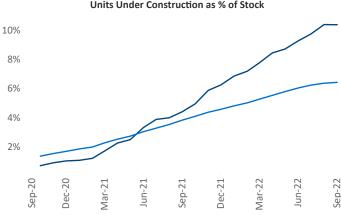

## Orlando September 2022

**Orlando** is the **17th** largest multifamily market with **249,535** completed units and **129,843** units in development, **25,921** of which have already broken ground.

New lease asking **rents** are at \$1,829, up 13.3% ▲ from the previous year placing Orlando at 11th overall in year-over-year rent growth.