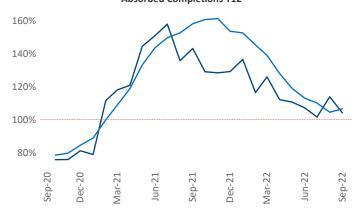

Multifamily housing **demand** has been positive with **9,998** ▲ net units absorbed over the past twelve months. This is down **-5,655** ▼ units from the previous year's gain of **15,653** ▲ absorbed units.