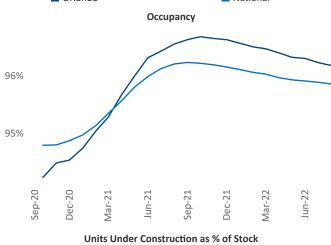

Multifamily housing **demand** has been positive with **9,998** ▲ net units absorbed over the past twelve months. This is down **-5,655** ▼ units from the previous year's gain of **15,653** ▲ absorbed units.