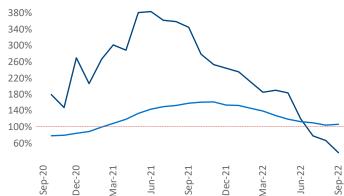

New lease asking **rents** are at \$2,739, up 11.3% ▲ from the previous year placing Orange County at 23rd overall in year-over-year rent growth.

Multifamily housing **demand** has been positive with **676** ▲ net units absorbed over the past twelve months. This is down **-4,777** ▼ units from the previous year's gain of **5,453** ▲ absorbed units.