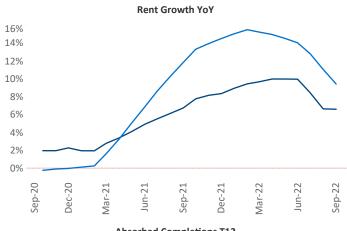

## Omaha September 2022

Omaha is the 51st largest multifamily market with 88,803 completed units and 27,475 units in development, 7,469 of which have already broken ground.

New lease asking **rents** are at \$1,113, up 6.5% ▲ from the previous year placing Omaha at 105th overall in year-over-year rent growth.