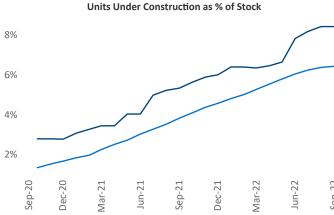

## Omaha September 2022

Omaha is the 51st largest multifamily market with 88,803 completed units and 27,475 units in development, 7,469 of which have already broken ground.

New lease asking **rents** are at \$1,113, up 6.5% ▲ from the previous year placing Omaha at 105th overall in year-over-year rent growth.