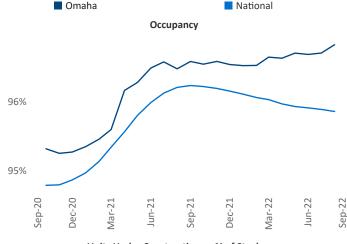

Multifamily housing **demand** has been positive with **2,678** ▲ net units absorbed over the past twelve months. This is down **-561** ▼ units from the previous year's gain of **3,239** ▲ absorbed units.