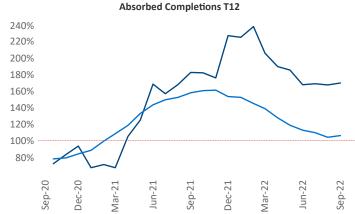

Multifamily housing **demand** has been positive with **2,678** ▲ net units absorbed over the past twelve months. This is down **-561** ▼ units from the previous year's gain of **3,239** ▲ absorbed units.