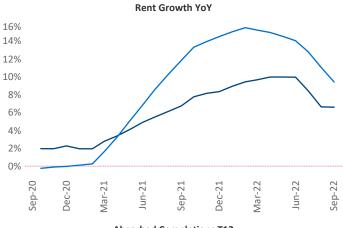

New lease asking **rents** are at **\$1,113**, up **6.5%** from the previous year placing Omaha at **105th** overall in year-over-year rent growth.

Multifamily housing **demand** has been positive with 2,678▲ net units absorbed over the past twelve months. This is down -561▼ units from the previous year's gain of 3,239▲ absorbed units.