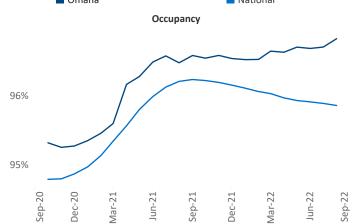

Contacts

Liliana Malai Senior PPC Specialist Liliana.Malai@yardi.com Omaha September 2022

Omaha is the **51st** largest multifamily market with **88,803** completed units and **27,475** units in development, **7,469** of which have already broken ground.

New lease asking **rents** are at **\$1,113**, up **6.5%** from the previous year placing Omaha at **105th** overall in year-over-year rent growth.

Multifamily housing **demand** has been positive with 2,678▲ net units absorbed over the past twelve months. This is down -561▼ units from the previous year's gain of 3,239▲ absorbed units.

**Employment** in Omaha has grown by **2.6%** ▲ over the past 12 months, while hourly wages have risen by **4.3%** ▲ YoY to **\$29.84** according to the *Bureau of Labor Statistics*.