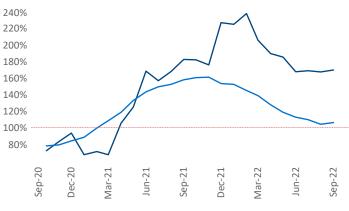

New lease asking **rents** are at **\$1,113**, up **6.5%** from the previous year placing Omaha at **105th** overall in year-over-year rent growth.

Multifamily housing **demand** has been positive with 2,678▲ net units absorbed over the past twelve months. This is down -561▼ units from the previous year's gain of 3,239▲ absorbed units.