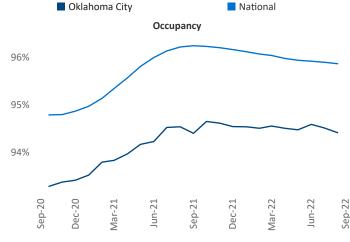

New lease asking **rents** are at \$963, up 8.4% ▲ from the previous year placing Oklahoma City at **76th** overall in year-over-year rent growth.

Multifamily housing **demand** has been positive with **1,040** ▲ net units absorbed over the past twelve months. This is down **-994** ▼ units from the previous year's gain of **2,034** ▲ absorbed units.