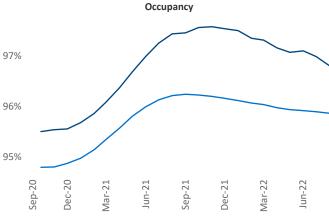

om

## North Central Florida September 2022

**North Central Florida** is the **62nd** largest multifamily market with **66,274** completed units and **25,547** units in development, **3,457** of which have already broken ground.

New lease asking **rents** are at \$1,545, up 10.9% ▲ from the previous year placing North Central Florida at 32nd overall in year-over-year rent growth.

Multifamily housing **demand** has been positive with **1,161** ▲ net units absorbed over the past twelve months. This is down **-2,479** ▼ units from the previous year's gain of **3,640** ▲ absorbed units.

**Employment** in North Central Florida has grown by **3.9%** ▲ over the past 12 months, while hourly wages have risen by **4.1%** ▲ YoY to **\$25.97** according to the *Bureau of Labor Statistics*.









Units Under Construction as % of Stock



Rent Growth YoY

16%
14%
12%
10%
8%
6%
4%
2%
0%

Qeb-c-27
Inu-52



## **DISCLAIMER**

ALTHOUGH EVERY EFFORT IS MADE TO ENSURE THE ACCURACY, TIMELINESS AND COMPLETENESS OF THE INFORMATION PROVIDED IN THIS PUBLICATION, THE INFORMATION IS PROVIDED "AS IS" AND YARDI MATRIX DOES NOT GUARANTEE, WARRANT, REPRESENT OR UNDERTAKE THAT THE INFORMATION PROVIDED IS CORRECT, ACCURATE, CURRENT OR COMPLETE. YARDI MATRIX IS NOT LIABLE FOR ANY LOSS, CLAIM, OR DEMAND ARISING DIRECTLY OR INDIRECTLY FROM ANY USE OR RELIANCE UPON THE INFORMATION CONTAINED HEREIN.

## **COPYRIGHT NOTICE**

This document, publication and/or presentation (collectively, 'document') is protected by copyright, trademark and other intellectual property laws. Use of this document is subject