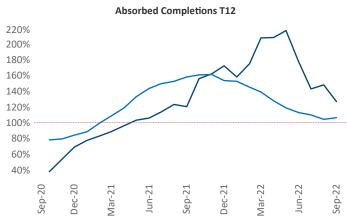

New lease asking **rents** are at \$1,545, up 10.9% ▲ from the previous year placing North Central Florida at 32nd overall in year-over-year rent growth.

Multifamily housing **demand** has been positive with **1,161** ▲ net units absorbed over the past twelve months. This is down **-2,479** ▼ units from the previous year's gain of **3,640** ▲ absorbed units.