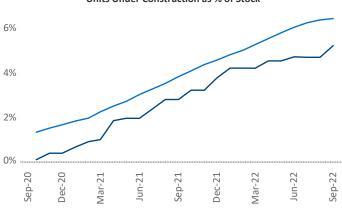

## North Central Florida September 2022

**North Central Florida** is the **62nd** largest multifamily market with **66,274** completed units and **25,547** units in development, **3,457** of which have already broken ground.

**Employment** in North Central Florida has grown by **3.9%** ▲ over the past 12 months, while hourly wages have risen by **4.1%** ▲ YoY to **\$25.97** according to the *Bureau of Labor Statistics*.

Units Under Construction as % of Stock