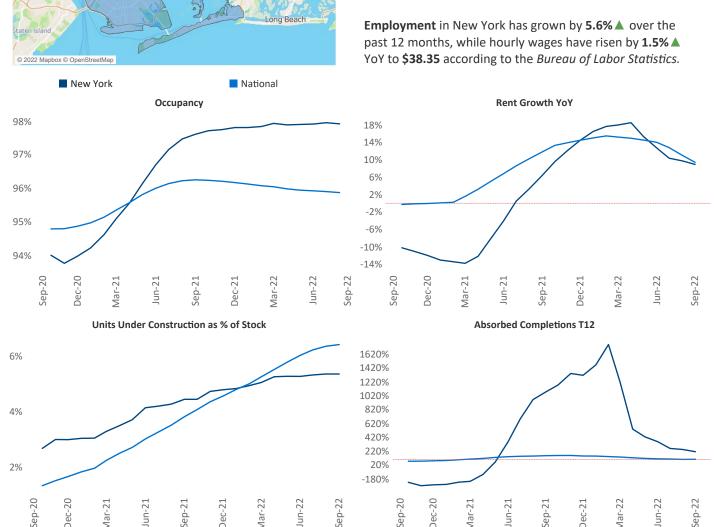

## Contacts

Jeff Adler Lil
Vice President Senior
Jeff.Adler@yardi.com Liliana.N

Mut

Westbur

Hempstead

Glen Cove

Liliana Malai Senior PPC Specialist Liliana.Malai@yardi.com New York September 2022

**New York** is the **3rd** largest multifamily market with **583,157** completed units and **122,095** units in development, **31,292** of which have already broken ground.

New lease asking **rents** are at \$4,148, up 9% ▲ from the previous year placing New York at 65th overall in year-over-year rent growth.

Multifamily housing **demand** has been positive with **7,805** ▲ net units absorbed over the past twelve months. This is down **-14,451** ▼ units from the previous year's gain of **22,256** ▲ absorbed units.