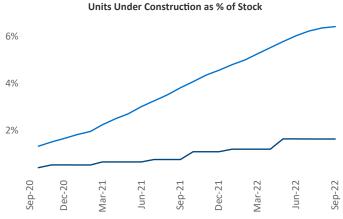

Contacts

Sep-22

Jeff Adler Vice President Jeff.Adler@yardi.com Liliana Malai Senior PPC Specialist <u>Liliana.Malai@yardi.com</u> New Orleans September 2022

**New Orleans** is the **65th** largest multifamily market with **62,004** completed units and **7,568** units in development, **1,027** of which have already broken ground.