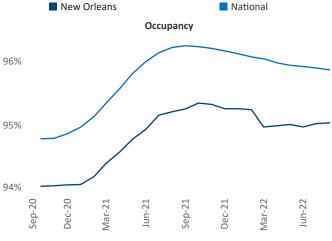

New lease asking **rents** are at \$1,219, up 8.5% ▲ from the previous year placing New Orleans at **72nd** overall in year-over-year rent growth.

Multifamily housing **demand** has been negative with -269 ▼ net units absorbed over the past twelve months. This is down -1,986 ▼ units from the previous year's gain of 1,717 ▲ absorbed units.