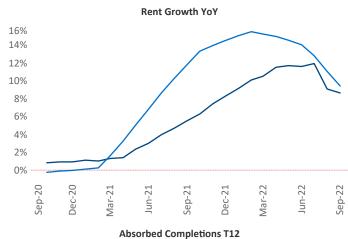

New lease asking **rents** are at \$1,219, up 8.5% ▲ from the previous year placing New Orleans at **72nd** overall in year-over-year rent growth.

Multifamily housing **demand** has been negative with -269 ▼ net units absorbed over the past twelve months. This is down -1,986 ▼ units from the previous year's gain of 1,717 ▲ absorbed units.