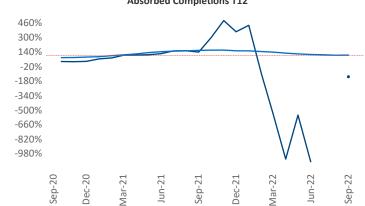

New lease asking **rents** are at \$1,219, up 8.5% ▲ from the previous year placing New Orleans at **72nd** overall in year-over-year rent growth.

Multifamily housing **demand** has been negative with -269 ▼ net units absorbed over the past twelve months. This is down -1,986 ▼ units from the previous year's gain of 1,717 ▲ absorbed units.