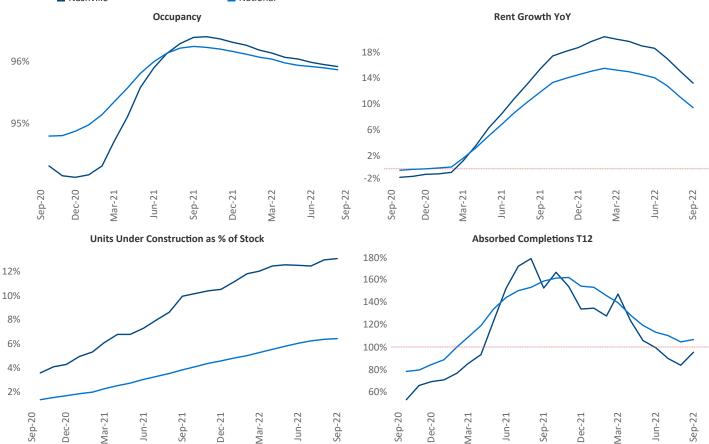

New lease asking **rents** are at \$1,681, up 13.1% ▲ from the previous year placing Nashville at 12th overall in year-over-year rent growth.

Multifamily housing **demand** has been positive with **6,261** ▲ net units absorbed over the past twelve months. This is down **-2,380** ▼ units from the previous year's gain of **8,641** ▲ absorbed units.

**Employment** in Nashville has grown by **6.1%** ▲ over the past 12 months, while hourly wages have risen by **4.9%** ▲ YoY to **\$31.96** according to the *Bureau of Labor Statistics*.