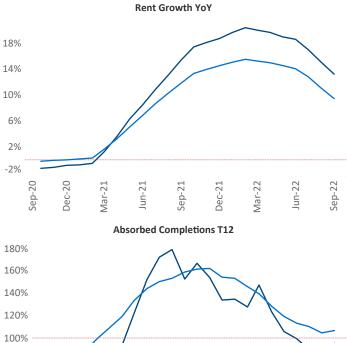

New lease asking **rents** are at **\$1,681**, up **13.1%** from the previous year placing Nashville at **12th** overall in year-over-year rent growth.

Multifamily housing **demand** has been positive with 6,261 ▲ net units absorbed over the past twelve months. This is down -2,380 ▼ units from the previous year's gain of 8,641 ▲ absorbed units.