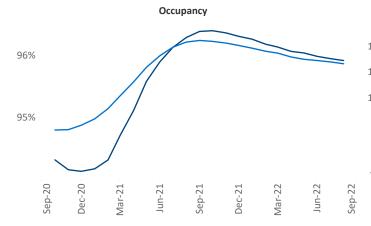

New lease asking **rents** are at **\$1,681**, up **13.1%** from the previous year placing Nashville at **12th** overall in year-over-year rent growth.

Multifamily housing **demand** has been positive with 6,261 ▲ net units absorbed over the past twelve months. This is down -2,380 ▼ units from the previous year's gain of 8,641 ▲ absorbed units.