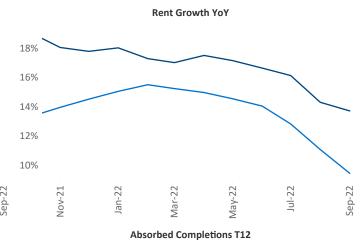

New lease asking **rents** are at \$1,486, up 13.6% ▲ from the previous year placing Montana at 7th overall in year-over-year rent growth.

Multifamily housing **demand** has been negative with -81 ▼ net units absorbed over the past twelve months. This is down -786 ▼ units from the previous year's gain of 705 ▲ absorbed units.