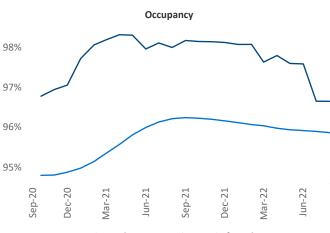

New lease asking **rents** are at \$1,486, up 13.6% ▲ from the previous year placing Montana at 7th overall in year-over-year rent growth.

Multifamily housing **demand** has been negative with -81 ▼ net units absorbed over the past twelve months. This is down -786 ▼ units from the previous year's gain of 705 ▲ absorbed units.