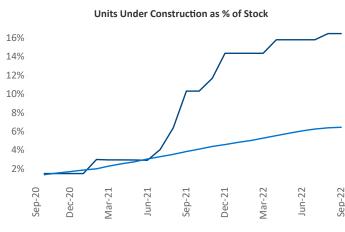

Contacts

Jeff Adler Vice President Jeff.Adler@yardi.com Liliana Malai Senior PPC Specialist Liliana.Malai@yardi.com Montana September 2022

**Montana** is the **116th** largest multifamily market with **15,973** completed units and **8,339** units in development, **2,628** of which have already broken ground.