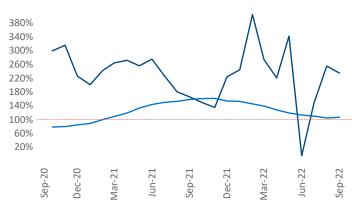

New lease asking **rents** are at \$1,195, up 8.8% ▲ from the previous year placing Mobile at 69th overall in year-over-year rent growth.

Multifamily housing **demand** has been positive with **620** ▲ net units absorbed over the past twelve months. This is down **-479** ▼ units from the previous year's gain of **1,099** ▲ absorbed units.