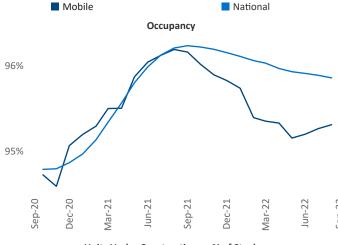

Vice President

Liliana Malai Senior PPC Specialist Liliana.Malai@yardi.com Mobile September 2022

**Mobile** is the **93rd** largest multifamily market with **34,481** completed units and **3,395** units in development, **555** of which have already broken ground.

New lease asking **rents** are at \$1,195, up 8.8% ▲ from the previous year placing Mobile at 69th overall in year-over-year rent growth.

Multifamily housing **demand** has been positive with **620** ▲ net units absorbed over the past twelve months. This is down **-479** ▼ units from the previous year's gain of **1,099** ▲ absorbed units.

**Employment** in Mobile has grown by **0.3%** ▲ over the past 12 months, while hourly wages have fallen by **-1.9%** ▼ YoY to **\$26.81** according to the *Bureau of Labor Statistics*.











## **DISCLAIMER**

ALTHOUGH EVERY EFFORT IS MADE TO ENSURE THE ACCURACY, TIMELINESS AND COMPLETENESS OF THE INFORMATION PROVIDED IN THIS PUBLICATION, THE INFORMATION IS PROVIDED "AS IS" AND YARDI MATRIX DOES NOT GUARANTEE, WARRANT, REPRESENT OR UNDERTAKE THAT THE INFORMATION PROVIDED IS CORRECT, ACCURATE, CURRENT OR COMPLETE. YARDI MATRIX IS NOT LIABLE FOR ANY LOSS, CLAIM, OR DEMAND ARISING DIRECTLY OR INDIRECTLY FROM ANY USE OR RELIANCE UPON THE INFORMATION CONTAINED HEREIN.

## **COPYRIGHT NOTICE**

This document, publication and/or presentation (collectively, 'document') is protected by copyright, trademark and other intellectual property laws. Use of this document is subject to the terms and conditions of Yardi Systems, Inc. dba Yardi Matrix's Terms of Use <a href="http://www.y