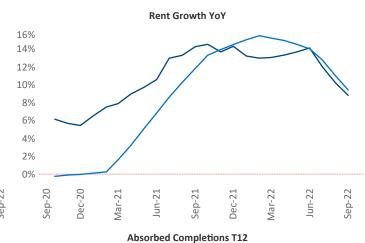

New lease asking **rents** are at \$1,195, up 8.8% ▲ from the previous year placing Mobile at 69th overall in year-over-year rent growth.

Multifamily housing **demand** has been positive with **620** ▲ net units absorbed over the past twelve months. This is down **-479** ▼ units from the previous year's gain of **1,099** ▲ absorbed units.