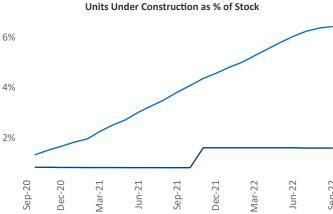

Contacts

Jeff Adler

Vice President

Liliana Malai Senior PPC Specialist Liliana.Malai@yardi.com Mobile September 2022

**Mobile** is the **93rd** largest multifamily market with **34,481** completed units and **3,395** units in development, **555** of which have already broken ground.