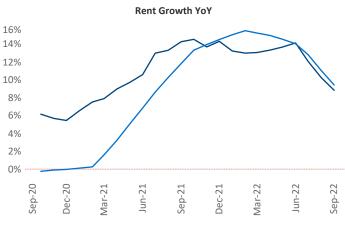

Mobile

September 2022

**Mobile** is the **93rd** largest multifamily market with **34,481** completed units and **3,395** units in development, **555** of which have already broken ground.

New lease asking **rents** are at **\$1,195**, up **8.8%** from the previous year placing Mobile at **69th** overall in year-over-year rent growth.