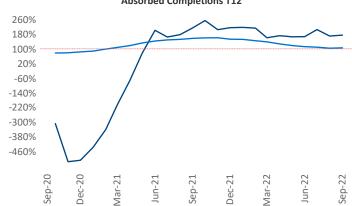

New lease asking **rents** are at \$1,201, up 17.1% ▲ from the previous year placing Midland - Odessa at 2nd overall in year-over-year rent growth.

Multifamily housing demand has been positive with **2,116** ▲ net units absorbed over the past twelve months. This is up 34 ▲ units from the previous year's gain of **2,082** ▲ absorbed units.