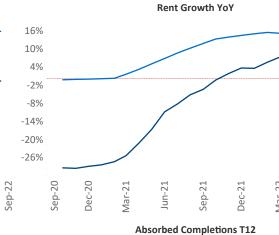

New lease asking **rents** are at \$1,201, up 17.1% ▲ from the previous year placing Midland - Odessa at 2nd overall in year-over-year rent growth.

Multifamily housing demand has been positive with **2,116** ▲ net units absorbed over the past twelve months. This is up 34 ▲ units from the previous year's gain of **2,082** ▲ absorbed units.