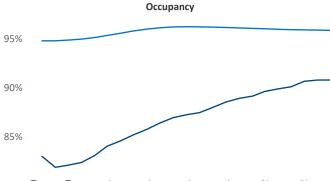

New lease asking **rents** are at \$1,201, up 17.1% ▲ from the previous year placing Midland - Odessa at 2nd overall in year-over-year rent growth.

Multifamily housing demand has been positive with **2,116** ▲ net units absorbed over the past twelve months. This is up 34 ▲ units from the previous year's gain of **2,082** ▲ absorbed units.