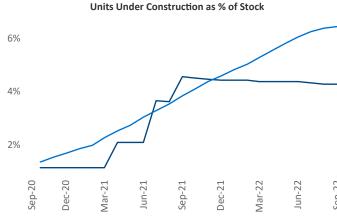

## Contacts

Jeff Adler

Vice President

Liliana Malai Senior PPC Specialist Liliana.Malai@yardi.com Jeff.Adler@yardi.com

Midland - Odessa September 2022

Midland - Odessa is the 103rd largest multifamily market with 27,636 completed units and 3,394 units in development, 1,179 of which have already broken ground.