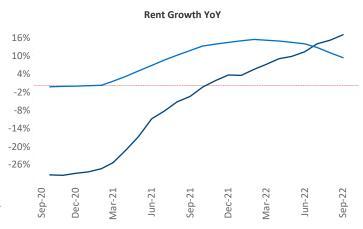

Midland - Odessa is the 103rd largest multifamily market with 27,636 completed units and 3,394 units in development, 1,179 of which have already broken ground.

New lease asking **rents** are at **\$1,201**, up **17.1%** ▲ from the previous year placing Midland - Odessa at **2nd** overall in year-over-year rent growth.