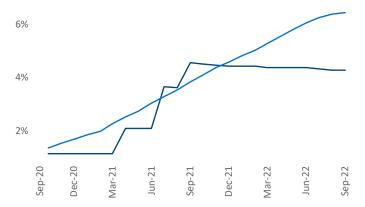

Multifamily housing **demand** has been positive with **2,116** ▲ net units absorbed over the past twelve months. This is up **34** ▲ units from the previous year's gain of **2,082** ▲ absorbed units.