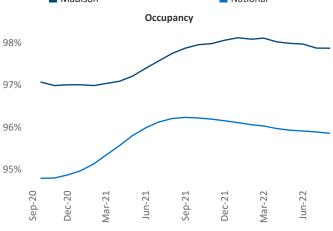

New lease asking **rents** are at \$1,427, up 9.0% ▲ from the previous year placing Madison at 60th overall in year-over-year rent growth.

Multifamily housing demand has been positive with **2,813** ▲ net units absorbed over the past twelve months. This is up 858 ▲ units from the previous year's gain of **1,955** ▲ absorbed units.