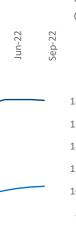

**Employment** in Madison has grown by **2.1%** ▲ over the past 12 months, while hourly wages have risen by 1.5% ▲ YoY to \$32.64 according to the Bureau of Labor Statistics.

**Units Under Construction as % of Stock** 

Jun-21

14%

12%

10%

8% 6%

4%

2%

Jun-22

Mar-22