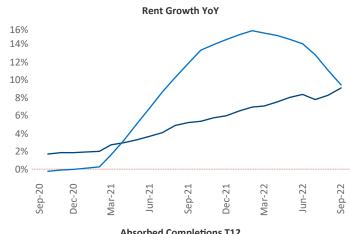

New lease asking **rents** are at \$1,427, up 9.0% ▲ from the previous year placing Madison at 60th overall in year-over-year rent growth.

Multifamily housing demand has been positive with **2,813** ▲ net units absorbed over the past twelve months. This is up 858 ▲ units from the previous year's gain of **1,955** ▲ absorbed units.