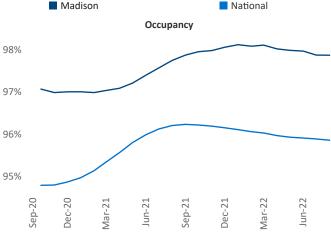

er Vice President Jeff.Adler@yardi.com

Liliana Malai Senior PPC Specialist Liliana.Malai@yardi.com

Contacts

Madison September 2022

Madison is the 72nd largest multifamily market with 52,841 completed units and 22,506 units in development, 7,633 of which have already broken ground.

New lease asking **rents** are at \$1,427, up 9.0% ▲ from the previous year placing Madison at 60th overall in year-over-year rent growth.

Multifamily housing demand has been positive with **2,813** ▲ net units absorbed over the past twelve months. This is up 858 ▲ units from the previous year's gain of **1,955** ▲ absorbed units.

**Employment** in Madison has grown by **2.1%** ▲ over the past 12 months, while hourly wages have risen by 1.5% ▲ YoY to \$32.64 according to the Bureau of Labor Statistics.





14%

12%

10%

8% 6%

4%

2%

Mar-21

Jun-21