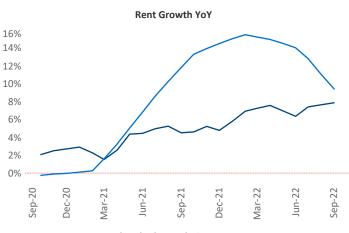

New lease asking **rents** are at **\$1,094**, up **7.9%** from the previous year placing Lubbock at **89th** overall in year-over-year rent growth.

Multifamily housing **demand** has been positive with **539** ▲ net units absorbed over the past twelve months. This is down -**544** ▼ units from the previous year's gain of **1,083** ▲ absorbed units.