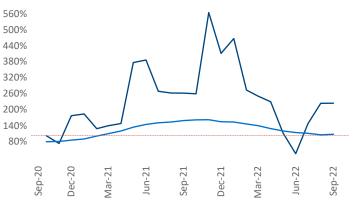

New lease asking **rents** are at **\$1,094**, up **7.9%** from the previous year placing Lubbock at **89th** overall in year-over-year rent growth.

Multifamily housing **demand** has been positive with **539** ▲ net units absorbed over the past twelve months. This is down -**544** ▼ units from the previous year's gain of **1,083** ▲ absorbed units.