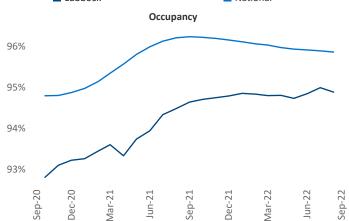

New lease asking **rents** are at **\$1,094**, up **7.9%** from the previous year placing Lubbock at **89th** overall in year-over-year rent growth.

Multifamily housing **demand** has been positive with **539** ▲ net units absorbed over the past twelve months. This is down -**544** ▼ units from the previous year's gain of **1,083** ▲ absorbed units.