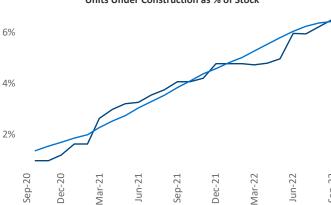

## Louisville September 2022

Louisville is the 52nd largest multifamily market with 85,570 completed units and 22,800 units in development, 5,561 of which have already broken ground.

New lease asking rents are at \$1,146, up 10.9% ▲ from the previous year placing Louisville at 30th overall in year-over-year rent growth.