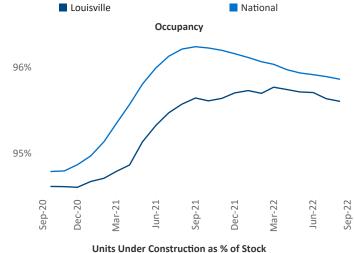

Multifamily housing demand has been positive with **3,275** ▲ net units absorbed over the past twelve months. This is up 104 ▲ units from the previous year's gain of **3,171** ▲ absorbed units.

**Employment** in Louisville has grown by **4.4**% ▲ over the past 12 months, while hourly wages have risen by 1.3% ▲ YoY to \$25.06 according to the Bureau of Labor Statistics.