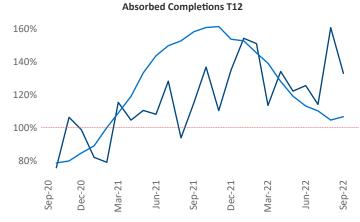

Multifamily housing demand has been positive with **3,275** ▲ net units absorbed over the past twelve months. This is up 104 ▲ units from the previous year's gain of **3,171** ▲ absorbed units.

**Employment** in Louisville has grown by **4.4**% ▲ over the past 12 months, while hourly wages have risen by 1.3% ▲ YoY to \$25.06 according to the Bureau of Labor Statistics.