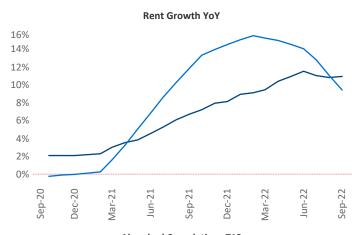

## Louisville September 2022

Louisville is the 52nd largest multifamily market with 85,570 completed units and 22,800 units in development, 5,561 of which have already broken ground.

New lease asking rents are at \$1,146, up 10.9% ▲ from the previous year placing Louisville at 30th overall in year-over-year rent growth.