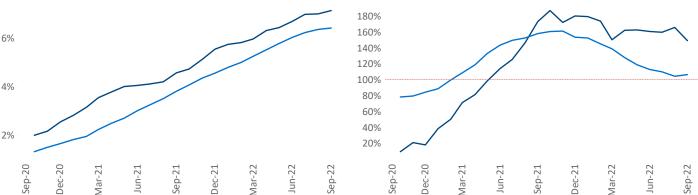

New lease asking **rents** are at \$2,588, up 8.9% ▲ from the previous year placing Los Angeles at 68th overall in year-over-year rent growth.

Multifamily housing **demand** has been positive with **11,671** ▲ net units absorbed over the past twelve months. This is down **-7,596** ▼ units from the previous year's gain of **19,267** ▲ absorbed units.

**Employment** in Los Angeles has grown by **4.0**% ▲ over the past 12 months, while hourly wages have risen by **4.6**% ▲ YoY to **\$34.67** according to the *Bureau of Labor Statistics*.