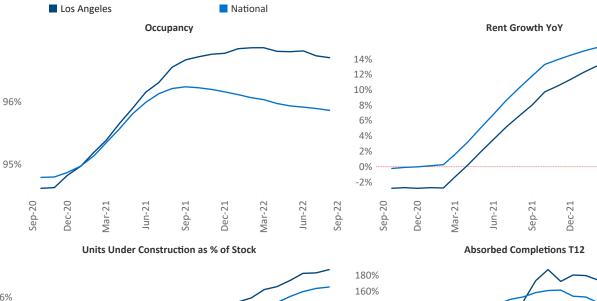

New lease asking **rents** are at \$2,588, up 8.9% ▲ from the previous year placing Los Angeles at 68th overall in year-over-year rent growth.

Multifamily housing **demand** has been positive with **11,671** ▲ net units absorbed over the past twelve months. This is down **-7,596** ▼ units from the previous year's gain of **19,267** ▲ absorbed units.

**Employment** in Los Angeles has grown by **4.0**% ▲ over the past 12 months, while hourly wages have risen by **4.6**% ▲ YoY to **\$34.67** according to the *Bureau of Labor Statistics*.