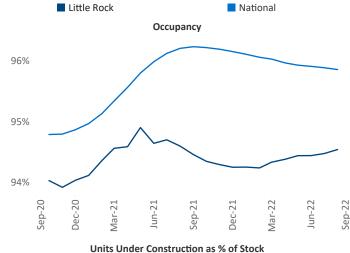

New lease asking **rents** are at \$947, up 8.1% ▲ from the previous year placing Little Rock at **79th** overall in year-over-year rent growth.

Multifamily housing **demand** has been positive with **1,591** ▲ net units absorbed over the past twelve months. This is up **376** ▲ units from the previous year's gain of **1,215** ▲ absorbed units.

**Employment** in Little Rock has grown by **2.4%** ▲ over the past 12 months, while hourly wages have risen by **6.6%** ▲ YoY to **\$26.00** according to the *Bureau of Labor Statistics*.

**Rent Growth YoY** 