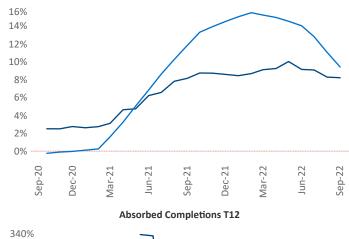

New lease asking **rents** are at \$947, up 8.1% ▲ from the previous year placing Little Rock at **79th** overall in year-over-year rent growth.

Multifamily housing **demand** has been positive with **1,591** ▲ net units absorbed over the past twelve months. This is up **376** ▲ units from the previous year's gain of **1,215** ▲ absorbed units.

**Employment** in Little Rock has grown by **2.4%** ▲ over the past 12 months, while hourly wages have risen by **6.6%** ▲ YoY to **\$26.00** according to the *Bureau of Labor Statistics*.

**Rent Growth YoY** 