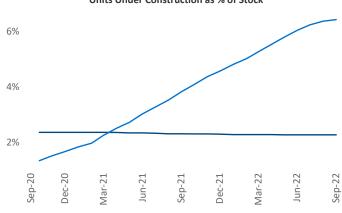

## Contacts

Jeff Adler

Vice President

Liliana Malai Senior PPC Specialist Liliana.Malai@yardi.com Little Rock September 2022

**Little Rock** is the **74th** largest multifamily market with **49,813** completed units and **3,743** units in development, **1,135** of which have already broken ground.

New lease asking **rents** are at \$947, up 8.1% ▲ from the previous year placing Little Rock at **79th** overall in year-over-year rent growth.

Multifamily housing **demand** has been positive with **1,591** ▲ net units absorbed over the past twelve months. This is up **376** ▲ units from the previous year's gain of **1,215** ▲ absorbed units.