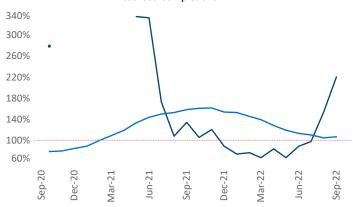

**Employment** in Little Rock has grown by **2.4%** ▲ over the past 12 months, while hourly wages have risen by **6.6%** ▲ YoY to **\$26.00** according to the *Bureau of Labor Statistics*.

**Rent Growth YoY** 