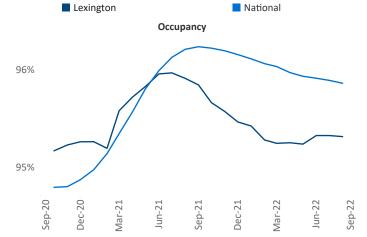

New lease asking **rents** are at **\$1,126**, up **10.9%** from the previous year placing Lexington at **31st** overall in year-over-year rent growth.

Multifamily housing **demand** has been positive with **933** ▲ net units absorbed over the past twelve months. This is up **418** ▲ units from the previous year's gain of **515** ▲ absorbed units.