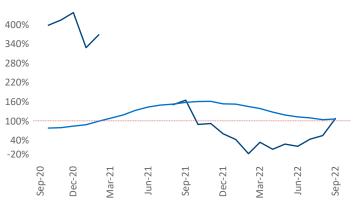

New lease asking **rents** are at **\$1,126**, up **10.9%** from the previous year placing Lexington at **31st** overall in year-over-year rent growth.

Multifamily housing **demand** has been positive with **933** ▲ net units absorbed over the past twelve months. This is up **418** ▲ units from the previous year's gain of **515** ▲ absorbed units.