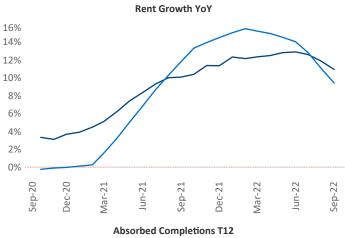

New lease asking **rents** are at **\$1,126**, up **10.9%** from the previous year placing Lexington at **31st** overall in year-over-year rent growth.

Multifamily housing **demand** has been positive with **933** ▲ net units absorbed over the past twelve months. This is up **418** ▲ units from the previous year's gain of **515** ▲ absorbed units.