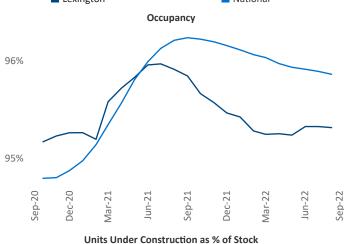

Multifamily housing **demand** has been positive with **933** ▲ net units absorbed over the past twelve months. This is up **418** ▲ units from the previous year's gain of **515** ▲ absorbed units.

Employment in Lexington has grown by 2.6% ▲ over the past 12 months, while hourly wages have fallen by -4.1% ▼ YoY to \$26.50 according to the *Bureau of Labor Statistics*.