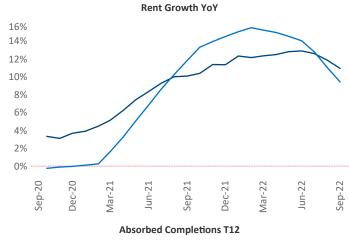

## Lexington September 2022

**Lexington** is the **85th** largest multifamily market with **40,057** completed units and **6,425** units in development, **1,961** of which have already broken ground.

New lease asking **rents** are at \$1,126, up 10.9% ▲ from the previous year placing Lexington at 31st overall in year-over-year rent growth.

Multifamily housing **demand** has been positive with **933** ▲ net units absorbed over the past twelve months. This is up **418** ▲ units from the previous year's gain of **515** ▲ absorbed units.

Employment in Lexington has grown by 2.6% ▲ over the past 12 months, while hourly wages have fallen by -4.1% ▼ YoY to \$26.50 according to the *Bureau of Labor Statistics*.