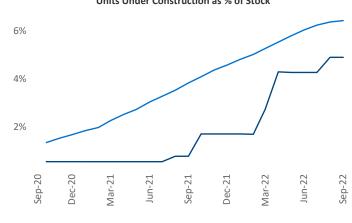

## Lexington September 2022

**Lexington** is the **85th** largest multifamily market with **40,057** completed units and **6,425** units in development, **1,961** of which have already broken ground.

New lease asking **rents** are at \$1,126, up 10.9% ▲ from the previous year placing Lexington at 31st overall in year-over-year rent growth.