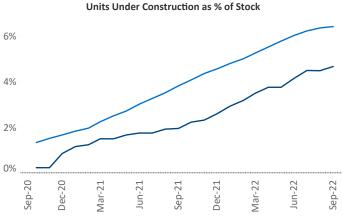

## Contacts

Jeff Adler Vice President Jeff.Adler@yardi.com Liliana Malai Senior PPC Specialist Liliana.Malai@yardi.com Las Vegas September 2022

Las Vegas is the 28th largest multifamily market with 182,612 completed units and 33,001 units in development, 8,540 of which have already broken ground.