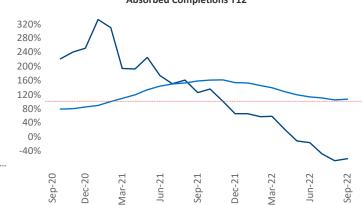

New lease asking **rents** are at \$1,511, up 6.9% ▲ from the previous year placing Las Vegas at 101st overall in year-over-year rent growth.

Multifamily housing **demand** has been negative with -1,300 ▼ net units absorbed over the past twelve months. This is down -5,524 ▼ units from the previous year's gain of 4,224 ▲ absorbed units.