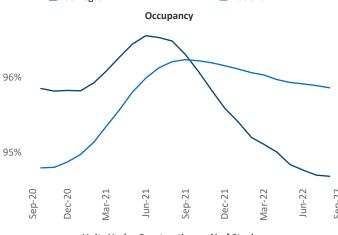

New lease asking **rents** are at \$1,511, up 6.9% ▲ from the previous year placing Las Vegas at 101st overall in year-over-year rent growth.

Multifamily housing **demand** has been negative with -1,300 ▼ net units absorbed over the past twelve months. This is down -5,524 ▼ units from the previous year's gain of 4,224 ▲ absorbed units.