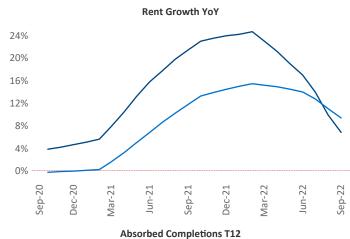

New lease asking **rents** are at \$1,511, up 6.9% ▲ from the previous year placing Las Vegas at 101st overall in year-over-year rent growth.

Multifamily housing **demand** has been negative with -1,300 ▼ net units absorbed over the past twelve months. This is down -5,524 ▼ units from the previous year's gain of 4,224 ▲ absorbed units.