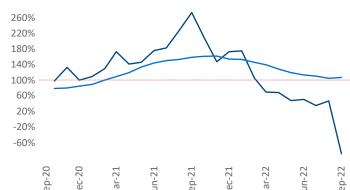

New lease asking **rents** are at \$1,240, up 8.4% ▲ from the previous year placing Lansing - Ann Arbor at **77th** overall in year-over-year rent growth.

Multifamily housing **demand** has been negative with -441 ▼ net units absorbed over the past twelve months. This is down -2,769 ▼ units from the previous year's gain of 2,328 ▲ absorbed units.