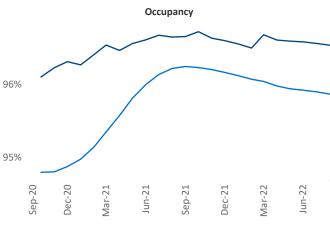

New lease asking **rents** are at \$1,240, up 8.4% ▲ from the previous year placing Lansing - Ann Arbor at **77th** overall in year-over-year rent growth.

Multifamily housing **demand** has been negative with -441 ▼ net units absorbed over the past twelve months. This is down -2,769 ▼ units from the previous year's gain of 2,328 ▲ absorbed units.