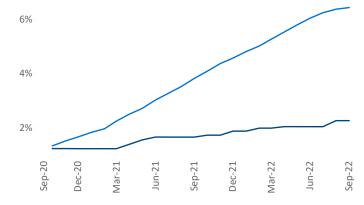

Employment in Lansing - Ann Arbor has grown by 2.7% ▲ over the past 12 months, while hourly wages have risen by 3.2% ▲ YoY to \$27.45 according to the *Bureau of Labor Statistics*.

Units Under Construction as % of Stock