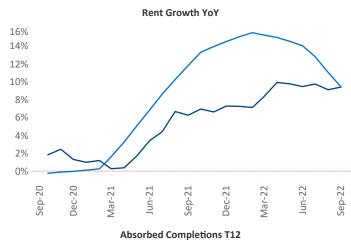

## Lafayette September 2022

**Lafayette** is the **114th** largest multifamily market with **16,805** completed units and **2,303** units in development, **561** of which have already broken ground.

New lease asking **rents** are at \$1,149, up 9.4% ▲ from the previous year placing Lafayette at 54th overall in year-over-year rent growth.