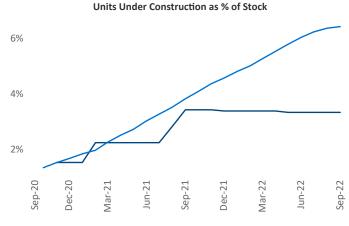

## Lafayette September 2022

**Lafayette** is the **114th** largest multifamily market with **16,805** completed units and **2,303** units in development, **561** of which have already broken ground.

New lease asking **rents** are at \$1,149, up 9.4% ▲ from the previous year placing Lafayette at 54th overall in year-over-year rent growth.