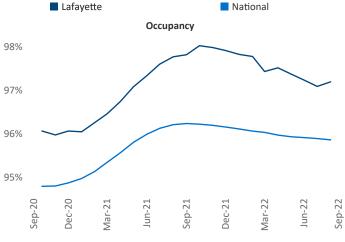

Multifamily housing **demand** has been positive with **493** ▲ net units absorbed over the past twelve months. This is up **58** ▲ units from the previous year's gain of **435** ▲ absorbed units.

Employment in Lafayette has grown by 3.5% ▲ over the past 12 months, while hourly wages have risen by 4.6% ▲ YoY to \$25.37 according to the *Bureau of Labor Statistics*.