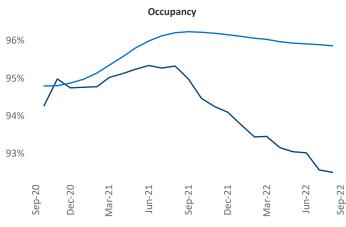

New lease asking **rents** are at \$1,025, up 2.7% ▲ from the previous year placing Lafayette - Lake Charles at 118th overall in year-over-year rent growth.

Multifamily housing **demand** has been positive with **651** ▲ net units absorbed over the past twelve months. This is up **518** ▲ units from the previous year's gain of **133** ▲ absorbed units.