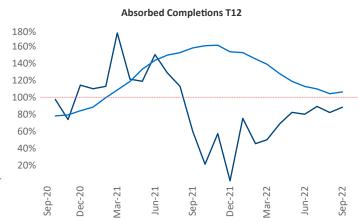

New lease asking **rents** are at \$1,025, up 2.7% ▲ from the previous year placing Lafayette - Lake Charles at 118th overall in year-over-year rent growth.

Multifamily housing **demand** has been positive with **651** ▲ net units absorbed over the past twelve months. This is up **518** ▲ units from the previous year's gain of **133** ▲ absorbed units.