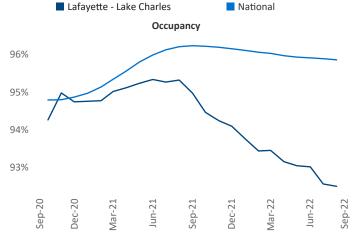

New lease asking **rents** are at **\$1,025**, up **2.7%** from the previous year placing Lafayette - Lake Charles at **118th** overall in year-over-year rent growth.

Multifamily housing **demand** has been positive with **651** ▲ net units absorbed over the past twelve months. This is up **518** ▲ units from the previous year's gain of **133** ▲ absorbed units.