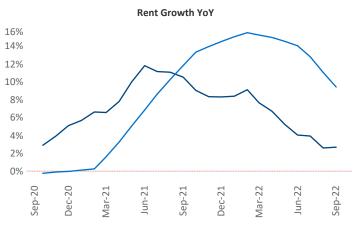

New lease asking **rents** are at **\$1,025**, up **2.7%** from the previous year placing Lafayette - Lake Charles at **118th** overall in year-over-year rent growth.

Multifamily housing **demand** has been positive with **651** ▲ net units absorbed over the past twelve months. This is up **518** ▲ units from the previous year's gain of **133** ▲ absorbed units.