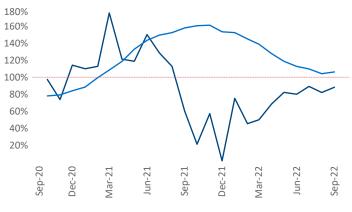

New lease asking **rents** are at **\$1,025**, up **2.7%** from the previous year placing Lafayette - Lake Charles at **118th** overall in year-over-year rent growth.

Multifamily housing **demand** has been positive with **651** ▲ net units absorbed over the past twelve months. This is up **518** ▲ units from the previous year's gain of **133** ▲ absorbed units.