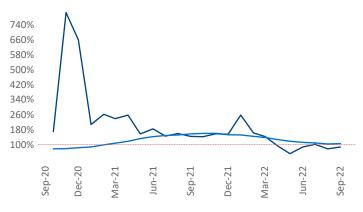

New lease asking **rents** are at **\$1,460**, up **17.6%** from the previous year placing Knoxville at **1st** overall in year-over-year rent growth.

Multifamily housing **demand** has been positive with **794** ▲ net units absorbed over the past twelve months. This is down -**295** ▼ units from the previous year's gain of **1,089** ▲ absorbed units.