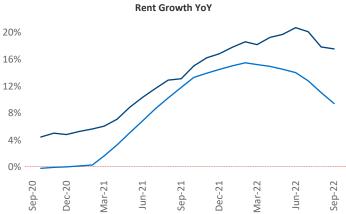

New lease asking **rents** are at **\$1,460**, up **17.6%** from the previous year placing Knoxville at **1st** overall in year-over-year rent growth.

Multifamily housing **demand** has been positive with **794** ▲ net units absorbed over the past twelve months. This is down -**295** ▼ units from the previous year's gain of **1,089** ▲ absorbed units.