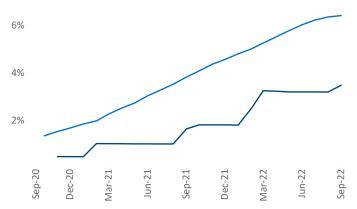

New lease asking **rents** are at **\$1,460**, up **17.6%** from the previous year placing Knoxville at **1st** overall in year-over-year rent growth.

Multifamily housing **demand** has been positive with **794** ▲ net units absorbed over the past twelve months. This is down -**295** ▼ units from the previous year's gain of **1,089** ▲ absorbed units.