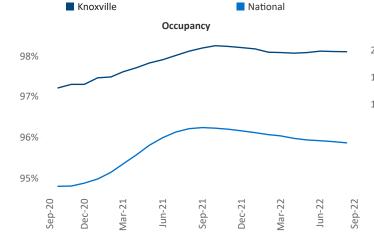

Liliana Malai Senior PPC Specialist Liliana.Malai@yardi.com Knoxville September 2022

**Knoxville** is the **84th** largest multifamily market with **42,957** completed units and **5,807** units in development, **1,497** of which have already broken ground.

New lease asking **rents** are at **\$1,460**, up **17.6%** from the previous year placing Knoxville at **1st** overall in year-over-year rent growth.

Multifamily housing **demand** has been positive with **794** ▲ net units absorbed over the past twelve months. This is down -**295** ▼ units from the previous year's gain of **1,089** ▲ absorbed units.

**Employment** in Knoxville has grown by **5.6%** over the past 12 months, while hourly wages have risen by **5.4%** YoY to **\$30.62** according to the *Bureau of Labor Statistics*.