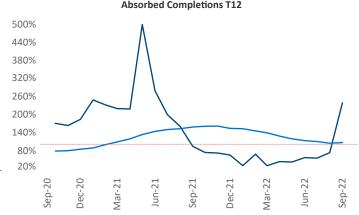

New lease asking **rents** are at \$2,119, up 7.9% ▲ from the previous year placing Inland Empire at 87th overall in year-over-year rent growth.

Multifamily housing **demand** has been positive with **974** ▲ net units absorbed over the past twelve months. This is down **-964** ▼ units from the previous year's gain of **1,938** ▲ absorbed units.