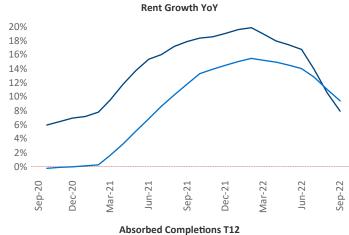

New lease asking **rents** are at \$2,119, up 7.9% ▲ from the previous year placing Inland Empire at 87th overall in year-over-year rent growth.

Multifamily housing **demand** has been positive with **974** ▲ net units absorbed over the past twelve months. This is down **-964** ▼ units from the previous year's gain of **1,938** ▲ absorbed units.