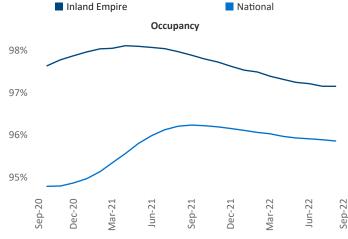

New lease asking **rents** are at \$2,119, up 7.9% ▲ from the previous year placing Inland Empire at 87th overall in year-over-year rent growth.

Multifamily housing **demand** has been positive with **974** ▲ net units absorbed over the past twelve months. This is down **-964** ▼ units from the previous year's gain of **1,938** ▲ absorbed units.