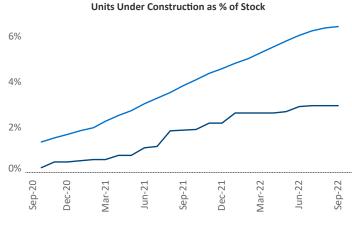

## Inland Empire September 2022

**Inland Empire** is the **34th** largest multifamily market with **159,251** completed units and **27,487** units in development, **4,692** of which have already broken ground.