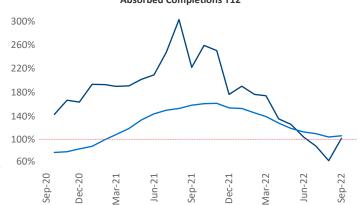

New lease asking **rents** are at \$1,204, up 11.6% ▲ from the previous year placing Indianapolis at 21st overall in year-over-year rent growth.

Multifamily housing **demand** has been positive with **2,020** ▲ net units absorbed over the past twelve months. This is down **-2,192** ▼ units from the previous year's gain of **4,212** ▲ absorbed units.