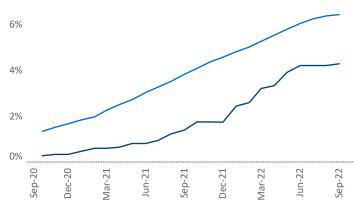

**Employment** in Indianapolis has grown by 3.3% ▲ over the past 12 months, while hourly wages have risen by 0.3% ▲ YoY to \$25.64 according to the *Bureau of Labor Statistics*.

Units Under Construction as % of Stock