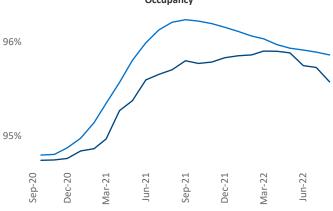

New lease asking **rents** are at \$1,204, up 11.6% ▲ from the previous year placing Indianapolis at 21st overall in year-over-year rent growth.

Multifamily housing **demand** has been positive with **2,020** ▲ net units absorbed over the past twelve months. This is down **-2,192** ▼ units from the previous year's gain of **4,212** ▲ absorbed units.