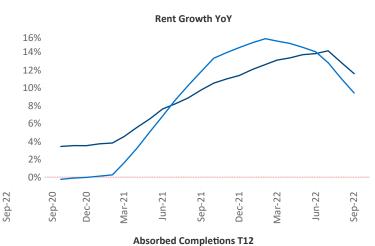

New lease asking **rents** are at \$1,204, up 11.6% ▲ from the previous year placing Indianapolis at 21st overall in year-over-year rent growth.

Multifamily housing **demand** has been positive with **2,020** ▲ net units absorbed over the past twelve months. This is down **-2,192** ▼ units from the previous year's gain of **4,212** ▲ absorbed units.