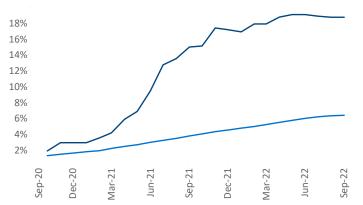

New lease asking **rents** are at **\$1,136**, up **9.5%** from the previous year placing Huntsville at **52nd** overall in year-over-year rent growth.

Multifamily housing **demand** has been positive with **1,700** ▲ net units absorbed over the past twelve months. This is up **1,124** ▲ units from the previous year's gain of **576** ▲ absorbed units.