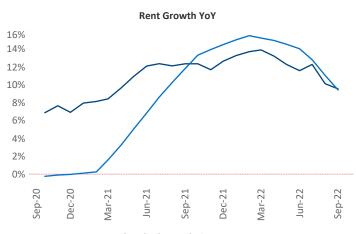

New lease asking **rents** are at **\$1,136**, up **9.5%** from the previous year placing Huntsville at **52nd** overall in year-over-year rent growth.

Multifamily housing **demand** has been positive with **1,700** ▲ net units absorbed over the past twelve months. This is up **1,124** ▲ units from the previous year's gain of **576** ▲ absorbed units.