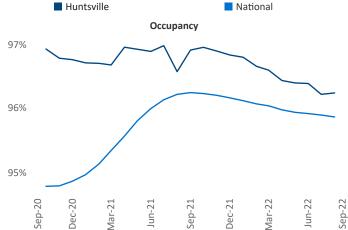

New lease asking **rents** are at **\$1,136**, up **9.5%** from the previous year placing Huntsville at **52nd** overall in year-over-year rent growth.

Multifamily housing **demand** has been positive with **1,700** ▲ net units absorbed over the past twelve months. This is up **1,124** ▲ units from the previous year's gain of **576** ▲ absorbed units.