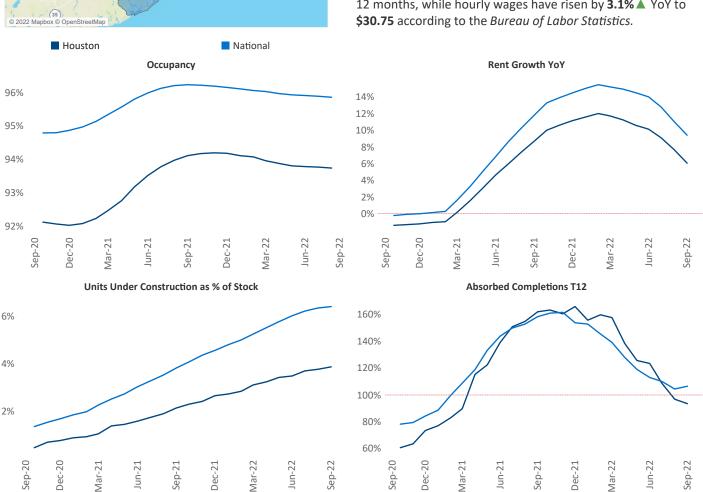

New lease asking **rents** are at \$1,311, up 6.0% ▲ from the previous year placing Houston at 111th overall in year-over-year rent growth.

Multifamily housing demand has been positive with **16,776** ▲ net units absorbed over the past twelve months. This is down **-16,155** ▼ units from the previous year's gain of **32,931** ▲ absorbed units.

**Employment** in Houston has grown by **6.2%** ▲ over the past 12 months, while hourly wages have risen by 3.1% ▲ YoY to