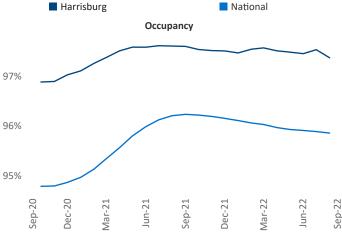

New lease asking **rents** are at \$1,374, up 8.8% ▲ from the previous year placing Harrisburg at 71st overall in year-over-year rent growth.

Multifamily housing **demand** has been negative with -561 ▼ net units absorbed over the past twelve months. This is down -1,298 ▼ units from the previous year's gain of 737 ▲ absorbed units.