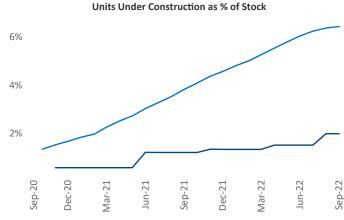

Contacts

Jeff Adler

Vice President

Liliana Malai Senior PPC Specialist Liliana.Malai@yardi.com Harrisburg
September 2022

**Harrisburg** is the **66th** largest multifamily market with **58,971** completed units and **12,205** units in development, **1,174** of which have already broken ground.