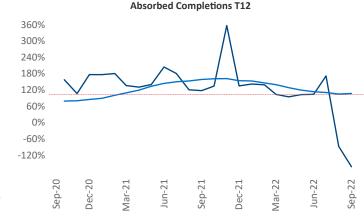

New lease asking **rents** are at \$1,374, up 8.8% ▲ from the previous year placing Harrisburg at 71st overall in year-over-year rent growth.

Multifamily housing **demand** has been negative with -561 ▼ net units absorbed over the past twelve months. This is down -1,298 ▼ units from the previous year's gain of 737 ▲ absorbed units.