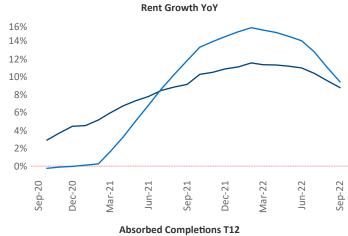

New lease asking **rents** are at \$1,374, up 8.8% ▲ from the previous year placing Harrisburg at 71st overall in year-over-year rent growth.

Multifamily housing **demand** has been negative with -561 ▼ net units absorbed over the past twelve months. This is down -1,298 ▼ units from the previous year's gain of 737 ▲ absorbed units.