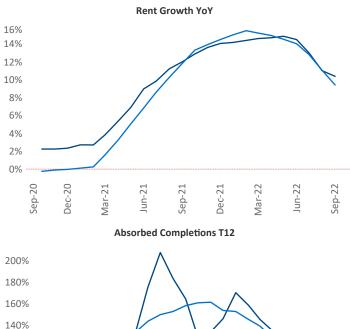

New lease asking **rents** are at **\$1,328**, up **10.4%** from the previous year placing Greenville at **40th** overall in year-over-year rent growth.

Multifamily housing **demand** has been positive with 2,733▲ net units absorbed over the past twelve months. This is down -446 ▼ units from the previous year's gain of 3,179▲ absorbed units.