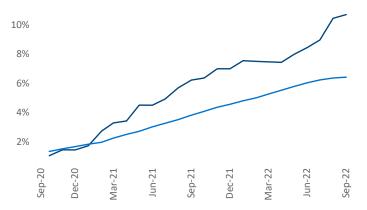

New lease asking **rents** are at **\$1,328**, up **10.4%** from the previous year placing Greenville at **40th** overall in year-over-year rent growth.

Multifamily housing **demand** has been positive with 2,733▲ net units absorbed over the past twelve months. This is down -446 ▼ units from the previous year's gain of 3,179▲ absorbed units.