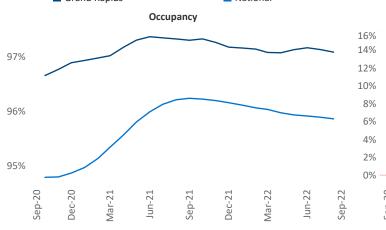

ior PPC Specialist Liliana.Malai@yardi.com Grand Rapids September 2022

**Grand Rapids** is the **55th** largest multifamily market with **77,997** completed units and **14,011** units in development, **3,965** of which have already broken ground.

New lease asking **rents** are at **\$1,293**, up **9.9%** from the previous year placing Grand Rapids at **46th** overall in year-over-year rent growth.

Multifamily housing **demand** has been positive with **2,206** ▲ net units absorbed over the past twelve months. This is up **1,019** ▲ units from the previous year's gain of **1,187** ▲ absorbed units.

**Employment** in Grand Rapids has grown by **2.5%** ▲ over the past 12 months, while hourly wages have risen by **7.6%** ▲ YoY to **\$27.99** according to the *Bureau of Labor Statistics*.











## DISCLAIMER

ALTHOUGH EVERY EFFORT IS MADE TO ENSURE THE ACCURACY, TIMELINESS AND COMPLETENESS OF THE INFORMATION PROVIDED IN THIS PUBLICATION, THE INFORMATION IS PROVIDED "AS IS" AND YARDI MATRIX DOES NOT GUARANTEE, WARRANT, REPRESENT OR UNDERTAKE THAT THE INFORMATION PROVIDED IS CORRECT, ACCURATE, CURRENT OR COMPLETE. YARDI MATRIX IS NOT LIABLE FOR ANY LOSS, CLAIM, OR DEMAND ARISING DIRECTLY OR INDIRECTLY FROM ANY USE OR RELIANCE UPON THE INFORMATION CONTAINED HEREIN.

## **COPYRIGHT NOTICE**

This document, publication and/or presentation (collectively, 'document') is protected by copyright, trademark and other intellectual property laws. Use of this document is subject to the terms and conditions of Yardi Systems, Inc. dba Yardi Matrix's Terms of Use <a href="http://www.yar