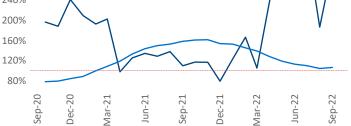

New lease asking **rents** are at **\$1,293**, up **9.9%** from the previous year placing Grand Rapids at **46th** overall in year-over-year rent growth.

Multifamily housing **demand** has been positive with **2,206** ▲ net units absorbed over the past twelve months. This is up **1,019** ▲ units from the previous year's gain of **1,187** ▲ absorbed units.