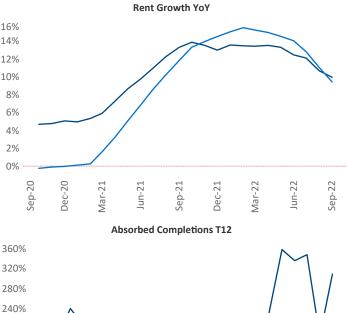

New lease asking **rents** are at **\$1,293**, up **9.9%** from the previous year placing Grand Rapids at **46th** overall in year-over-year rent growth.

Multifamily housing **demand** has been positive with **2,206** ▲ net units absorbed over the past twelve months. This is up **1,019** ▲ units from the previous year's gain of **1,187** ▲ absorbed units.