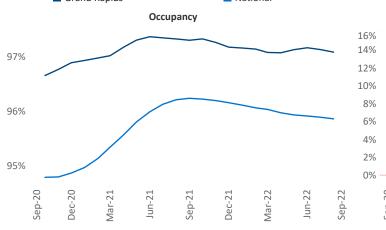

New lease asking **rents** are at **\$1,293**, up **9.9%** from the previous year placing Grand Rapids at **46th** overall in year-over-year rent growth.

Multifamily housing **demand** has been positive with **2,206** ▲ net units absorbed over the past twelve months. This is up **1,019** ▲ units from the previous year's gain of **1,187** ▲ absorbed units.