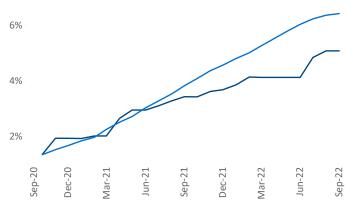

New lease asking **rents** are at **\$1,293**, up **9.9%** from the previous year placing Grand Rapids at **46th** overall in year-over-year rent growth.

Multifamily housing **demand** has been positive with **2,206** ▲ net units absorbed over the past twelve months. This is up **1,019** ▲ units from the previous year's gain of **1,187** ▲ absorbed units.