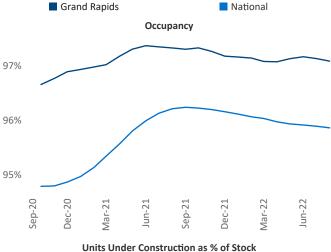

alist <u>Liliana.Malai@yardi.com</u>

Contacts

## Grand Rapids September 2022

**Grand Rapids** is the **55th** largest multifamily market with **77,997** completed units and **14,011** units in development, **3,965** of which have already broken ground.

New lease asking **rents** are at \$1,293, up 9.9% ▲ from the previous year placing Grand Rapids at 46th overall in year-over-year rent growth.

Multifamily housing **demand** has been positive with **2,206** ▲ net units absorbed over the past twelve months. This is up **1,019** ▲ units from the previous year's gain of **1,187** ▲ absorbed units.

**Employment** in Grand Rapids has grown by **2.5%** ▲ over the past 12 months, while hourly wages have risen by **7.6%** ▲ YoY to **\$27.99** according to the *Bureau of Labor Statistics*.





Jun-21

6%

4%

2%