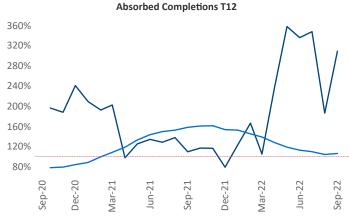

New lease asking **rents** are at \$1,293, up 9.9% ▲ from the previous year placing Grand Rapids at 46th overall in year-over-year rent growth.

Multifamily housing **demand** has been positive with **2,206** ▲ net units absorbed over the past twelve months. This is up **1,019** ▲ units from the previous year's gain of **1,187** ▲ absorbed units.