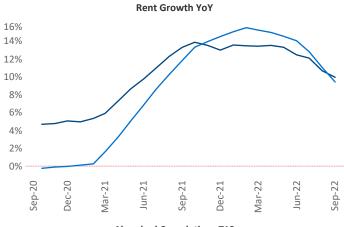

New lease asking **rents** are at \$1,293, up 9.9% ▲ from the previous year placing Grand Rapids at 46th overall in year-over-year rent growth.

Multifamily housing **demand** has been positive with **2,206** ▲ net units absorbed over the past twelve months. This is up **1,019** ▲ units from the previous year's gain of **1,187** ▲ absorbed units.