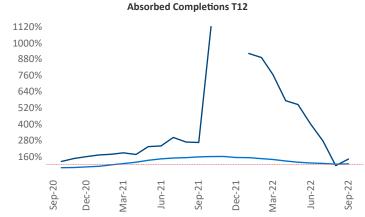

New lease asking **rents** are at \$1,021, up 10.5% ▲ from the previous year placing Fort Wayne at 38th overall in year-over-year rent growth.

Multifamily housing **demand** has been positive with **158** ▲ net units absorbed over the past twelve months. This is down **-467** ▼ units from the previous year's gain of **625** ▲ absorbed units.