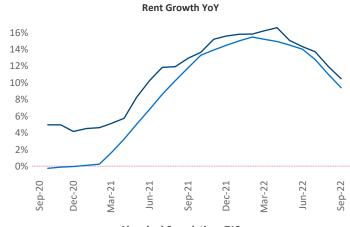

New lease asking **rents** are at \$1,021, up 10.5% ▲ from the previous year placing Fort Wayne at 38th overall in year-over-year rent growth.

Multifamily housing **demand** has been positive with **158** ▲ net units absorbed over the past twelve months. This is down **-467** ▼ units from the previous year's gain of **625** ▲ absorbed units.