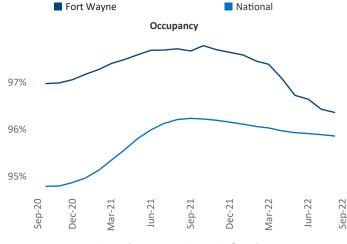

dent Senior PPC Specialist
Jeff.Adler@yardi.com Liliana.Malai@yardi.com

Fort Wayne September 2022

**Fort Wayne** is the **105th** largest multifamily market with **27,222** completed units and **4,818** units in development, **1,224** of which have already broken ground.

New lease asking **rents** are at \$1,021, up 10.5% ▲ from the previous year placing Fort Wayne at 38th overall in year-over-year rent growth.

Multifamily housing **demand** has been positive with **158** ▲ net units absorbed over the past twelve months. This is down **-467** ▼ units from the previous year's gain of **625** ▲ absorbed units.

**Employment** in Fort Wayne has grown by 3.0% ▲ over the past 12 months, while hourly wages have risen by 3.7% ▲ YoY to \$29.54 according to the *Bureau of Labor Statistics*.











## **DISCLAIMER**

ALTHOUGH EVERY EFFORT IS MADE TO ENSURE THE ACCURACY, TIMELINESS AND COMPLETENESS OF THE INFORMATION PROVIDED IN THIS PUBLICATION, THE INFORMATION IS PROVIDED "AS IS" AND YARDI MATRIX DOES NOT GUARANTEE, WARRANT, REPRESENT OR UNDERTAKE THAT THE INFORMATION PROVIDED IS CORRECT, ACCURATE, CURRENT OR COMPLETE. YARDI MATRIX IS NOT LIABLE FOR ANY LOSS, CLAIM, OR DEMAND ARISING DIRECTLY OR INDIRECTLY FROM ANY USE OR RELIANCE UPON THE INFORMATION CONTAINED HEREIN.

## **COPYRIGHT NOTICE**

This document, publication and/or presentation (collectively, 'document') is protected by copyright, trademark and other intellectual property laws. Use of this document is subject to the terms and conditions of Yardi Systems, Inc. dba Yardi Matrix's Terms of Use <a href="http://www.y